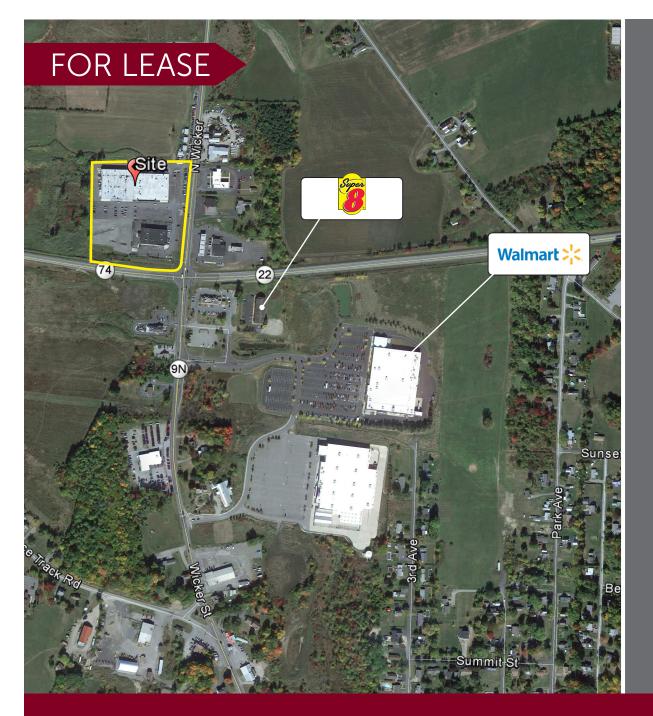

### **PROPERTY LOCATION**

Situated on Route 74, the major east/west connector between Interstate 87 and Vermont. At the northern part of Lake George and the southern portion of the Adirondacks, located just an hour from Saratoga Springs, Lake Placid and Burlington, Vermont.

#### **PROPERTY HIGHLIGHTS**

 Endcap opportunities with great visibility on Wicker and 9N Streets

• Spaces from 1,600 SF to 25,000 SF available for immediate occupancy

• Outparcel sites from 3,400 SF to 19,250 SF will build to suit