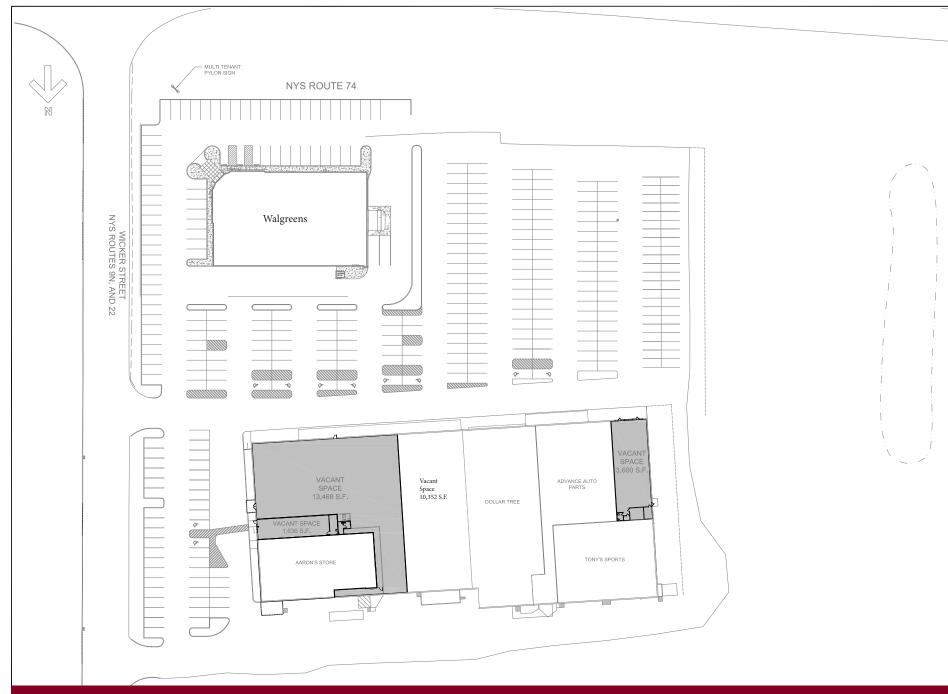

### **PROPERTY INFORMATION**

Join Walgreens, Aaron's, Dollar Tree, Advance Auto Parts & Tony's Sports.

#### **PROPERTY HIGHLIGHTS**

 Endcap opportunities with great visibility on Wicker and 9N Streets

• Spaces from 1,600 SF to 25,000 SF available for immediate occupancy

• Outparcel sites from 3,400 SF to 19,250 SF will build to suit